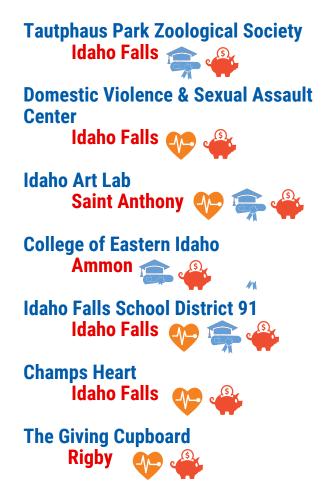

## **EARLY EDUCATION IMPACT PROGRAMS**

**United Way of Idaho Falls & Bonneville County** 