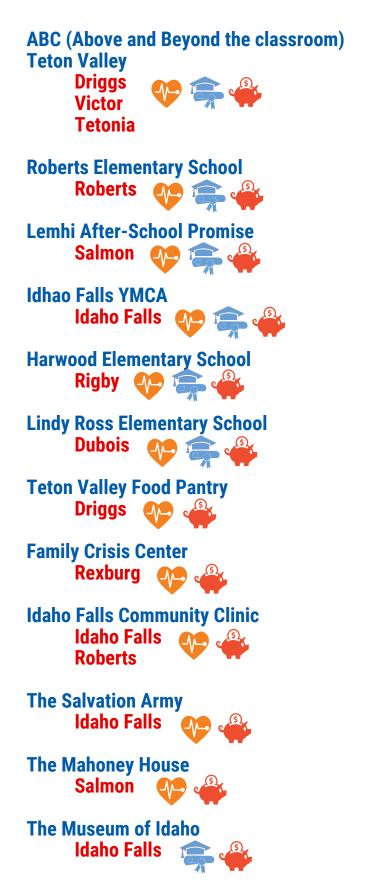

## **EARLY EDUCATION IMPACT PROGRAMS**

**United Way of Idaho Falls & Bonneville County** 