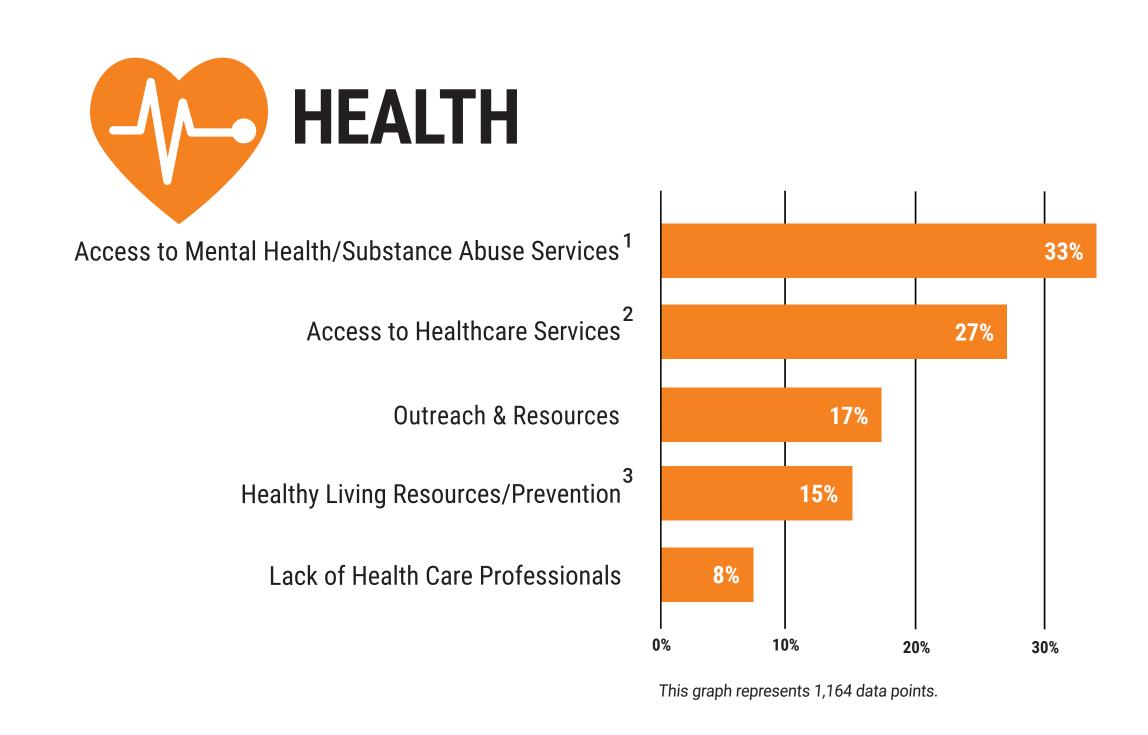

## 2019 Community Assessment WALICE for ALICE



- •41% of Eastern Idaho are working hard and struggling to survive. They are **ALICE**.
  - Asset Limited, Income Constrained, Employed
- 7 county service region of United Way of Idaho Falls and Bonneville County is Bonneville, Clark, Fremont, Lemhi, Madison, and Teton
- •3,068 data points were collected through Surveys and Community Conversations
- •3 Focus Areas:

**HEALTH:** Access to health care promotes wellness for all ages

**EDUCATION:** Quality education is essential to earning a living wage

Improving financial stability leads to increased independence

- •2 Outcomes: Fostering collaboration and partnerships for action
- 1 Priority: Help ALICE

## Top Five Issues