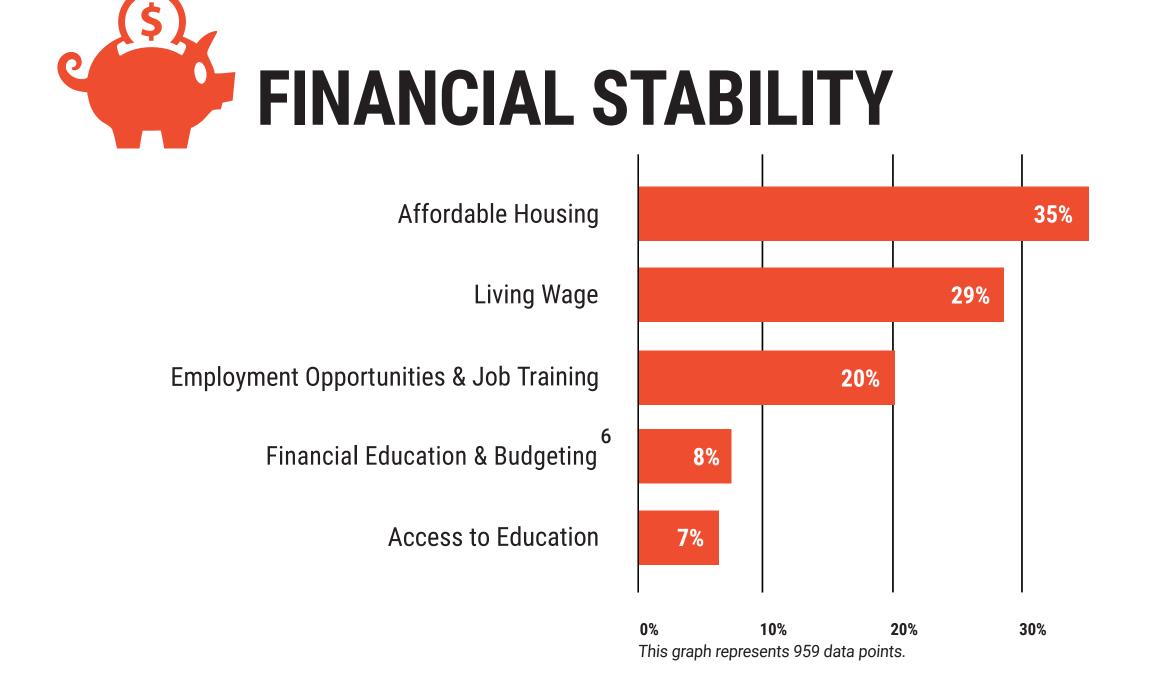

## 2019 Community Assessment WALICE for ALICE



- •41% of Eastern Idaho are working hard and struggling to survive. They are **ALICE**.
  - Asset Limited, Income Constrained, Employed
- 7 county service region of United Way of Idaho Falls and Bonneville County is Bonneville, Clark, Fremont, Lemhi, Madison, and Teton
- •3,068 data points were collected through Surveys and Community Conversations
- •3 Focus Areas:

**HEALTH:** Access to health care promotes wellness for all ages

**EDUCATION:** Quality education is essential to earning a living wage

Improving financial stability leads to increased independence

- •2 Outcomes: Fostering collaboration and partnerships for action
- 1 Priority: Help ALICE

## Top Five Issues