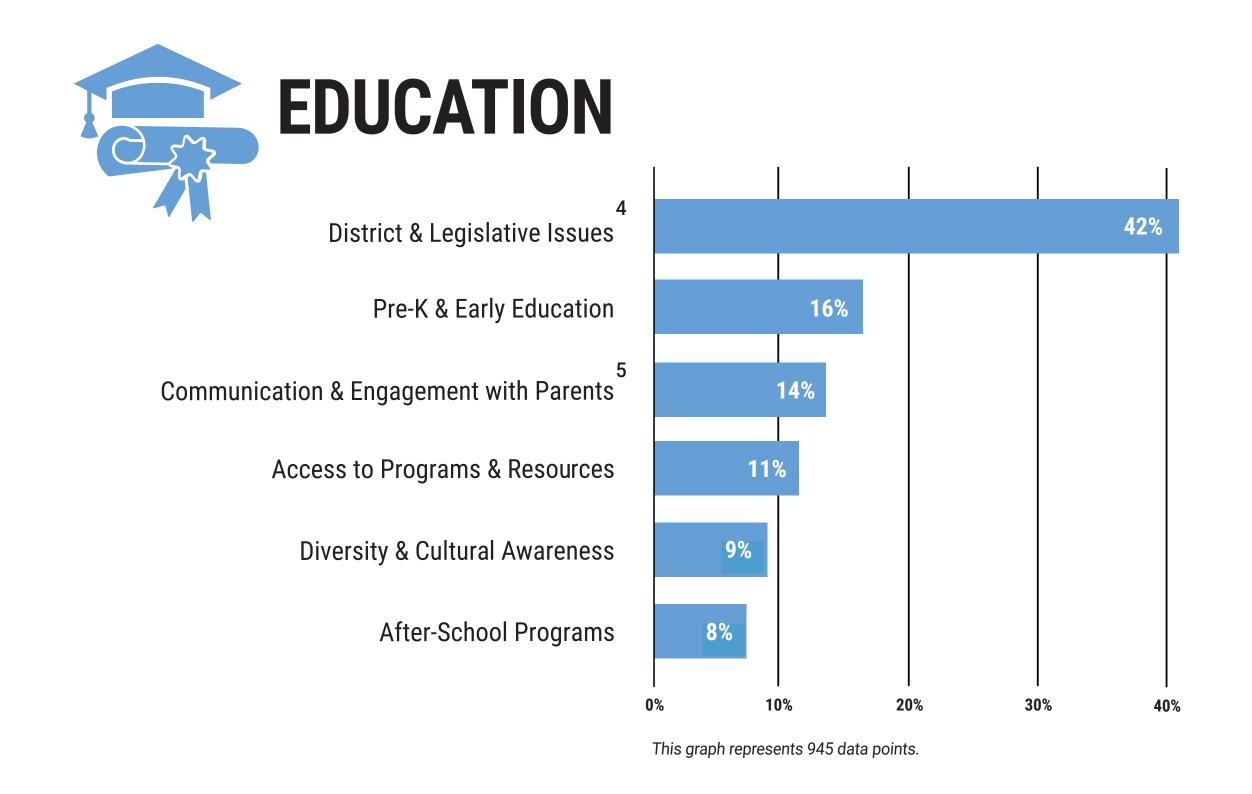

## 2019 Community Assessment WALICE for ALICE



- •41% of Eastern Idaho are working hard and struggling to survive. They are **ALICE**.
  - Asset Limited, Income Constrained, Employed
- 7 county service region of United Way of Idaho Falls and Bonneville County is Bonneville, Clark, Fremont, Lemhi, Madison, and Teton
- •3,068 data points were collected through Surveys and Community Conversations
- •3 Focus Areas:

**HEALTH:** Access to health care promotes wellness for all ages

**EDUCATION:** Quality education is essential to earning a living wage

Improving financial stability leads to increased independence

- •2 Outcomes: Fostering collaboration and partnerships for action
- 1 Priority: Help ALICE

## Top Five Issues